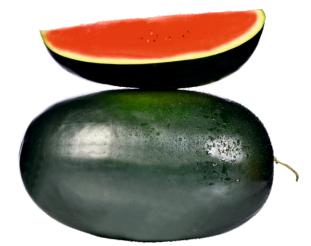

WATERMELON

**SEEDS** 

Days of First Harvest: 65-72 days after sowing Fruit Weight: 4-5 kg **Mature Fruit Color:** Black and light strips Fruit Shape: Oblong Fruit Taste: **Excellent Juicy Keeping Quality:** Good