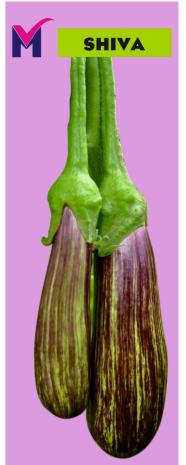

### BRINJAL SEEDS

50-60 days after transplanting

20-30 gm

Bright green with long calisc

Egg Shape

Good

Days of First Picking:
Fruit Weight:
Mature Fruit Color:
Fruit Shape:
Fruit Length:

50-55 days after transplanting
30-40 gm
Shiny Dark Purple
Long Composite Fruit
15-20 cm

Days of First Picking:
Fruit Weight:
Mature Fruit Color:
Fruit Shape:
Taste:

50-55 days after transplanting

30-50 gm

Composite, with a bright green lining
Long

Good

Days of First Picking: Fruit Weight:

**Mature Fruit Color:** 

Fruit Shape:

50-55 days after transplanting 40-50 gm

Green lining, Attractive Bright Round

Days of First Picking: Fruit Weight:

**Mature Fruit Color:** 

Fruit Shape:

50-60 days after transplanting 80-100 gm

Attractive bright Purple

Round

**Kantedar Variety** 

Days of First Picking: Fruit Weight:

**Mature Fruit Color:** 

Fruit Shape:

50-55 days after transplanting

80-100 gm

Green lining, Attractive Bright

Round with **Thorny** Caliks

**Days of First Picking:** Fruit Weight: **Mature Fruit Color:** 

Fruit Shape:

45-50 days after transplanting 40-50 gm Attractive Bright green Purple

**Round and Long Caliks** 

All Variety of QUALITY SEEDS is available in SMALL PACKAGE