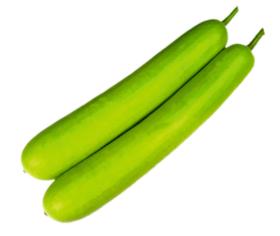

CUCUMBER SEEDS

(OPEN FIELD)

Days of First Picking: 35-40 days of sowing

Fruit Skin Color: Attractive dark Green with Strips

Fruit Taste: Soft and crunchy

Fruit Length: 18-24 cm

Yield: Very Very High & Multi Bearing