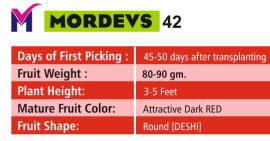

| Days of First Picking: | 55-65 days after transplanting |
|------------------------|--------------------------------|
| Fruit Weight:          | 90-100 gm.                     |
| Plant Height:          | 3-5 Feet                       |
| Mature Fruit Color:    | Attractive Dark RED            |
| Fruit Shape:           | Round [DESHI]                  |