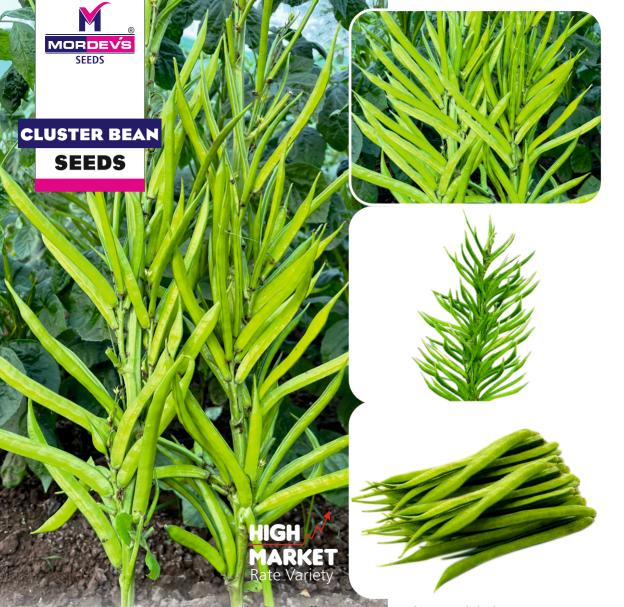

**Excellent sweet Taste** 

Days of First Harvest: 35-38 days

800

**Fruit Color: Shiny Green Plant Habit** Cluster

**Fruit Size:** 15-20 cm **Very High** 

Yield:

MORDEVS 35

Days of First Harvest: 35-38 days **Fruit Color: Shiny Green Plant Habit** 

**Fruit Size:** 

Yield:

Cluster 15-20 cm

**Very High** 

MORDEVS

**Days of First Harvest:** 32-38 days **Fruit Color: Attractive Green Plant Habit** Cluster Fruit Size: 15-17 cm Yield: Very High **Fruit Shape:** Long, Soft, Shiny