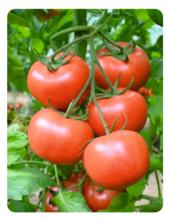

| Days of First Picking: | 55-65 days after transplanting |
|------------------------|--------------------------------|
| Fruit Weight:          | 90-100 gm.                     |
| Plant Height:          | 3-5 Feet                       |
| Mature Fruit Color:    | Attractive Dark RED            |
| Fruit Shape:           | Round [DESHI]                  |