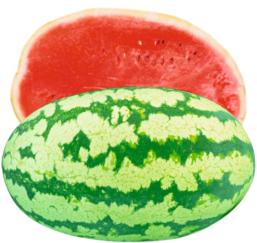

WATERMELON

**SEEDS** 

Days of First Harvest: 65-72 days after sowing Fruit Weight: 4-5 kg **Mature Fruit Color:** Black and light strips Fruit Shape: Oblong Fruit Taste: **Excellent Juicy Keeping Quality:** Good