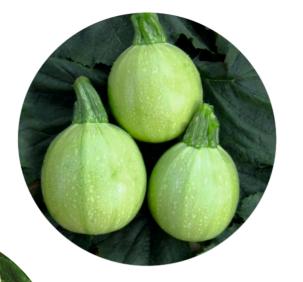

| Days of First Harvest : | 45-50 days after sowing |
|-------------------------|-------------------------|
| Mature Fruit Color:     | Green                   |
| Fruit Shape             | Medium size round       |
| Keeping Quality:        | Good                    |
| Yield:                  | High                    |

F1. HY

SUMMER SQUASH

**SEEDS** 

F1 Hy.

**ZUCCHINI** 

**SEEDS** 

**HARI** 203

| Days of First Harvest: | 45-50 days after sowing |
|------------------------|-------------------------|
| Mature Fruit Color:    | Green                   |
| Fruit Shape            | Medium size round       |
| Keeping Quality:       | Good                    |
| Yield :                | High                    |

**Days of First Harvest:** 70-75 days after sowing Fruit Shape: **Globe Shaped Fruit Color:** Attractive dark RED Taste: **Very Sweeter** 

M LILI 200

| Days of First Harvest:  | 45-50 days after sowing |
|-------------------------|-------------------------|
| Mature Fruit Color:     | Green                   |
| Fruit Shape             | Medium size round       |
| <b>Keeping Quality:</b> | Good                    |
| Yield:                  | High                    |