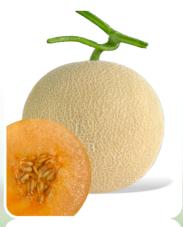

MUSKMELON

**SEEDS** 

खाने में मीठा और कमाई में लगे अनुठा

Days of First Harvest:

Fruit Weight:

Fruit Shape: **Keeping Quality:** 

Fruit Taste:

Very Sweet and juicy

65-70 days after sowing

Round and Green Strips

1 Kg - 1.25 Kg

Good

TSS %: 12.0-15.0

(ITALIAN CANTALOUPE)

| Days of First Harvest:  | 65-70 days after sowing. |
|-------------------------|--------------------------|
| Fruit Weight:           | 1.5 - 2.5 KG             |
| Fruit Shape:            | oval dark green strips   |
| <b>Keeping Quality:</b> | Very Very Good           |
| Fruit Taste :           | Very Sweet.              |
|                         |                          |