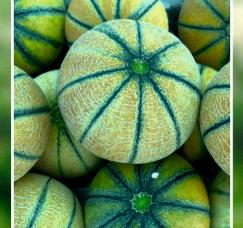

### MORDEVS 6173 (GALIYA)

Days of First Harvest: 70-80 days after sowing

Fruit Weight: 1.5 Kg - 2 Kg

Fruit Shape: Round With Neted and orange Flesh

**Keeping Quality:** Good

Fruit Taste: Very Very juicy with sweetest