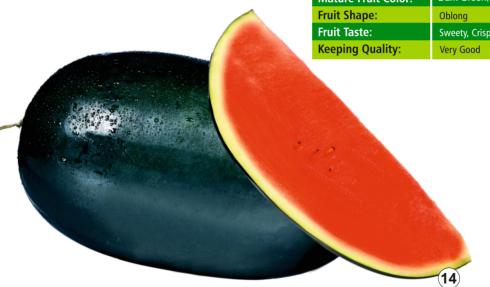

### JAMES-BOND 007

(Ice Box)

| Days of First Harvest : | 70-80 days after sowing   |
|-------------------------|---------------------------|
| Fruit Weight:           | 3-5 kg                    |
| Mature Fruit Color:     | Dark Green, Deep Red Fles |
| Fruit Shape:            | Oblong                    |
| Fruit Taste:            | Sweety, Crispy and Juicy  |
| Keeping Quality:        | Very Good                 |