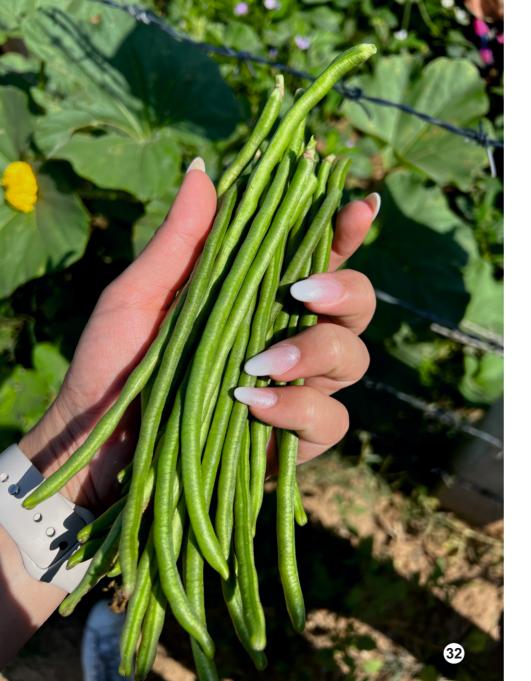

COWPEA SEEDS

Days of First Picking:

Fruit Color:

**Pods Length:** 

Taste:

35-40 days

**Attractive Dark Green** 

14-18 cm