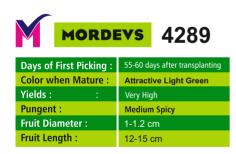

Days of First Picking: 40-45 days after transplanting

Colour when Mature: Attractive Light Green

Yields: Very High

Pungent: More Spicy

Fruit Diameter: 1-1.5 cm

Fruit Length: 18-22 cm

Days of First Picking: 45-50 days after transplanting
Color when Mature: Attractive Green, Deep Green
Turn Dark Red