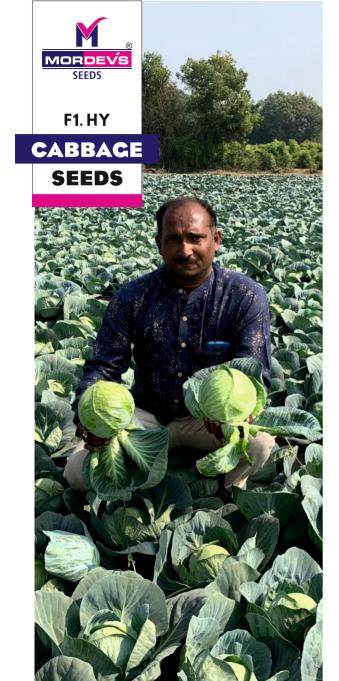

Days of First Harvest: 60-65 Days

Fruit Color: Attractive Dark Green (Blues)

Fruit Weight: 1 kg- 1.2 kg

Fruit Shape: Round

Yield: Very High

Keeping Quality: Good (20-25 days)

Days of First Harvest: 40-45 Days

Fruit Color: Attractive Green
Fruit Weight: 800gm. - 1 kg

Fruit Shape: Round

Yield Very High

**Cauli Flower** 

Sowing season :JUNE-JULYFruit Weight:800 gm - 1 kg.Fruit Shape:RoundYield :Very High and Excellent Taste