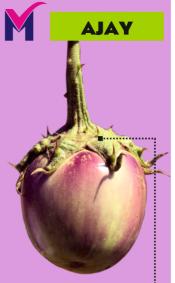

### BRINJAL SEEDS

50-60 days after transplanting

20-30 gm

Bright green with long calisc

Egg Shape

Good

Days of First Picking:
Fruit Weight:
Mature Fruit Color:
Fruit Shape:
Fruit Length:

50-55 days after transplanting
30-40 gm
Shiny Dark Purple
Long Composite Fruit
15-20 cm

Days of First Picking:
Fruit Weight:
Mature Fruit Color:
Fruit Shape:
Taste:

50-55 days after transplanting

30-50 gm

Composite, with a bright green lining
Long

Good

Days of First Picking: Fruit Weight:

**Mature Fruit Color:** 

Fruit Shape:

50-55 days after transplanting 40-50 gm

Green lining, Attractive Bright Round

Days of First Picking: Fruit Weight:

**Mature Fruit Color:** 

Fruit Shape:

50-60 days after transplanting 80-100 gm

Attractive bright Purple

Round

**Kantedar Variety** 

Days of First Picking: Fruit Weight:

**Mature Fruit Color:** 

Fruit Shape:

50-55 days after transplanting

80-100 gm

Green lining, Attractive Bright

Round with **Thorny** Caliks

**Days of First Picking:** Fruit Weight: **Mature Fruit Color:** 

Fruit Shape:

45-50 days after transplanting 40-50 gm Attractive Bright green Purple