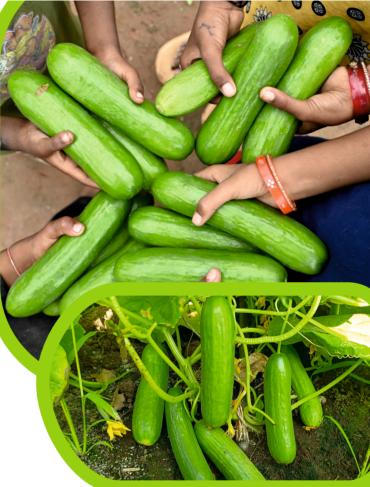

22

Days of First Picking:38-42 days of sowingFruit Skin Color:Attractive Green with Dots

Fruit Taste: Soft and Tasty
Fruit Length: 16-20 cm

Yield: Very High

| Days of First Picking: | 35-40 days of sowing                |
|------------------------|-------------------------------------|
| Fruit Skin Color:      | <b>Attractive Green with Strips</b> |
| Fruit Taste :          | Soft and crunchy                    |
| Fruit Length:          | 18-22 cm                            |
| Yield :                | Very High                           |

CUCUMBER SEEDS

(OPEN FIELD)

Days of First Picking: 35-40 days of sowing

Fruit Skin Color: Attractive dark Green with Strips

Fruit Taste: Soft and crunchy

Fruit Length: 18-24 cm

Yield: Very Very High & Multi Bearing