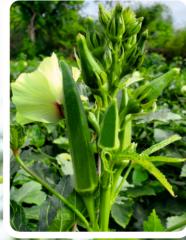

Days of First Picking: 45-50 days after sowing
Mature Fruit Color: Dark Green
Fruit Length: 18-22 cm
Keeping Quality: Good
Yields: Very High

Days of First Picking: 40-45 days after sowing
Mature Fruit Color: Attractive Green
Fruit Length: 17-25 cm
Keeping Quality: Good
Yields: High

Days of First Picking: 60-65 days after sowing

Mature Fruit Color: Dark Green

Fruit Length: 18-22 cm

Keeping Quality: Very Good

Yields & Size: Very High & Long