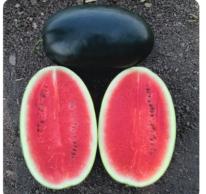

|
| Mature Fruit Color:     | Attractive Dark RED            |
| Fruit Shape:            | Round                          |



WATERMELON

**SEEDS** 



Days of First Harvest: 65-72 days after sowing Fruit Weight: 4-5 kg **Mature Fruit Color:** Black and light strips Fruit Shape: Oblong Fruit Taste: **Excellent Juicy Keeping Quality:** Good





### JAMES-BOND 007

(Ice Box)

| Days of First Harvest : | 70-80 days after sowing   |
|-------------------------|---------------------------|
| Fruit Weight:           | 3-5 kg                    |
| Mature Fruit Color:     | Dark Green, Deep Red Fles |
| Fruit Shape:            | Oblong                    |
| Fruit Taste:            | Sweety, Crispy and Juicy  |
| Keeping Quality:        | Very Good                 |





















| Days of First Harvest : | 60-70 days after sowing. |
|-------------------------|--------------------------|
| Fruit Weight:           | 3-5 KG                   |
| Mature Fruit Color:     | Attractive Red Flesh     |
| Fruit Shape:            | Oblong                   |
| Fruit Taste:            | Good                     |
| Keeping Quality:        | Good                     |



| Days of First Harvest: | 75-80 days after sowing. |
|------------------------|--------------------------|
| Fruit Weight:          | 6-8 KG                   |
| Mature Fruit Color:    | black                    |
| Fruit Shape:           | Round                    |
| Fruit Taste:           | Very Sweet               |
| Keeping Quality:       | Good                     |



| Days of First Harvest