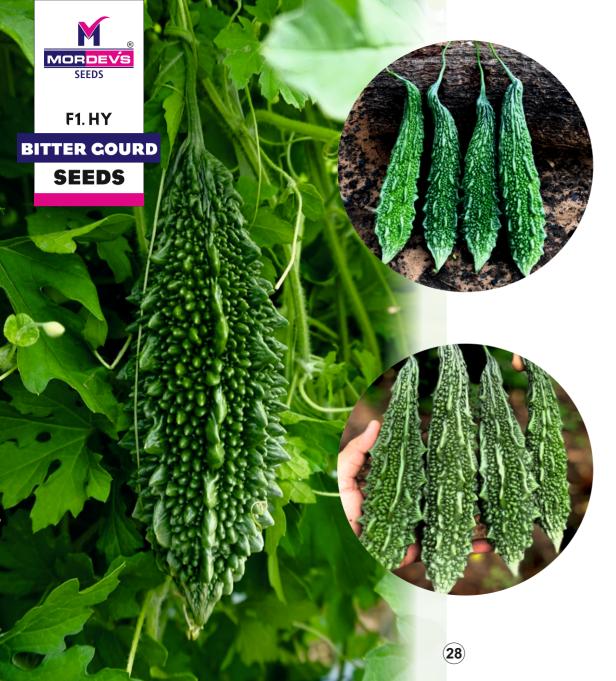

Days of First Picking: 60-65 days after sowing

Mature Fruit Color: Dark Green

Fruit Length: 18-22 cm

Keeping Quality: Very Good

Yields & Size: Very High & Long

### MORDEVS 1012

Days of First Picking:55-60 days after sowingMature Fruit Color:Dark GreenFruit Length:10-12 cmKeeping Quality:Very GoodYields & Size :Very High & Medium Long

Days of First Picking:50-55 days after sowingMature Fruit Color:Dark GreenFruit Length:8-10 cmKeeping Quality:Very GoodYields & Size :Yery High & Sort Long