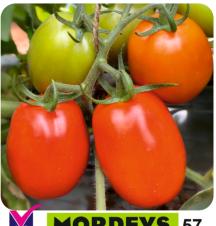

MORDEVS 57

| Days of First Picking: | 60-65 days after transplanting |
|------------------------|--------------------------------|
| Fruit Weight:          | 100-120 gm.                    |
| Plant Height:          | 3-5 Feet                       |
| Mature Fruit Color:    | Attractive Shiny Red           |
| Fruit Shape:           | Oval (Oblong)                  |