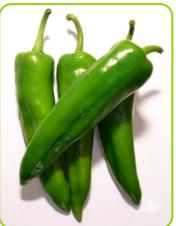

Fruit Shape:

Fruit Length:

45-50 days after transplanting

Green

Attractive green

**Medium Spicy** 

Extra Long

22 - 26 cm