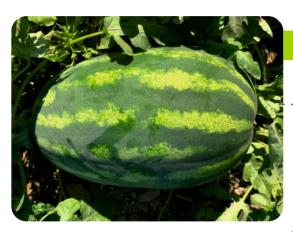

## SUJAN

| Days of First Harvest : | 70-75 days after sowing. |
|-------------------------|--------------------------|
| Fruit Weight:           | 8-12 KG                  |
| Mature Fruit Color:     | Green With Strips        |
| Fruit Shape:            | Oblong                   |
| Fruit Taste:            | Very Sweet               |
| Keeping Quality:        | Good                     |