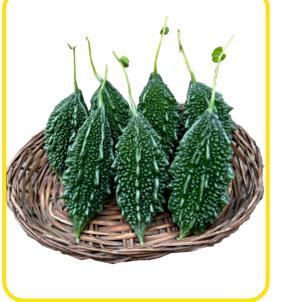

Days of First Picking: 60-65 days after sowing

Mature Fruit Color: Dark Green

Fruit Length: 18-22 cm

Keeping Quality: Very Good

Yields & Size: Very High & Long

### MORDEVS 1012

Days of First Picking:55-60 days after sowingMature Fruit Color:Dark GreenFruit Length:10-12 cmKeeping Quality:Very GoodYields & Size :Very High & Medium Long

Days of First Picking:50-55 days after sowingMature Fruit Color:Dark GreenFruit Length:8-10 cmKeeping Quality:Very GoodYields & Size :Yery High & Sort Long