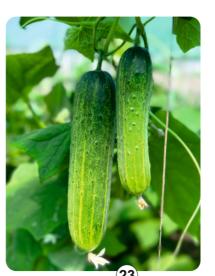

CUCUMBER SEEDS

(OPEN FIELD)

Days of First Picking: 35-40 days of sowing

Fruit Skin Color: Attractive dark Green with Strips

Fruit Taste: Soft and crunchy

Fruit Length: 18-24 cm

Yield: Very Very High & Multi Bearing