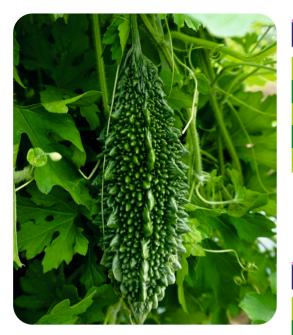

Days of First Picking: 60-65 days after sowing

Mature Fruit Color: Dark Green

Fruit Length: 18-22 cm

Keeping Quality: Very Good

Yields & Size: Very High & Long

### MORDEVS 1012

Days of First Picking:55-60 days after sowingMature Fruit Color:Dark GreenFruit Length:10-12 cmKeeping Quality:Very GoodYields & Size :Very High & Medium Long

Days of First Picking:50-55 days after sowingMature Fruit Color:Dark GreenFruit Length:8-10 cmKeeping Quality:Very GoodYields & Size :Yery High & Sort Long