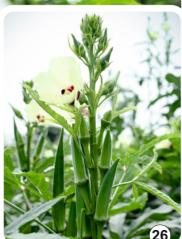

### MORDEVS 1012

Days of First Picking:55-60 days after sowingMature Fruit Color:Dark GreenFruit Length:10-12 cmKeeping Quality:Very GoodYields & Size :Very High & Medium Long

Days of First Picking:50-55 days after sowingMature Fruit Color:Dark GreenFruit Length:8-10 cmKeeping Quality:Very GoodYields & Size :Yery High & Sort Long