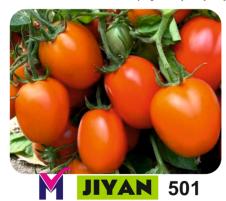

| Days of First Picking: | 55-65 days after transplanting |
|------------------------|--------------------------------|
| Fruit Weight:          | 90-100 gm.                     |
| Plant Height:          | 3-5 Feet                       |
| Mature Fruit Color:    | Attractive Dark RED            |
| Fruit Shape:           | Round [DESHI]                  |