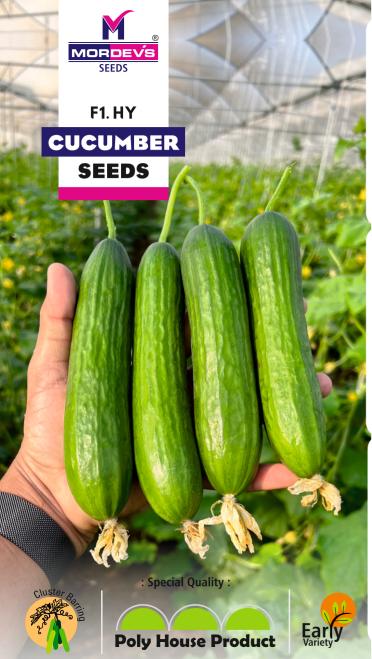

CUCUMBER SEEDS

(OPEN FIELD)

Days of First Picking: 35-40 days of sowing

Fruit Skin Color: Attractive dark Green with Strips

Fruit Taste: Soft and crunchy

Fruit Length: 18-24 cm

Yield: Very Very High & Multi Bearing