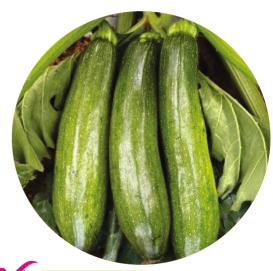

# F1. HY MORDEVS Deshi

Days of First Picking: 40-45 days after sowing.

Fruit Skin Color: Attractive dark Green

Fruit Taste: Good and Strong Crispy

Fruit Length: 16-18 cm

Fruit Shape: Smooth With White Strips