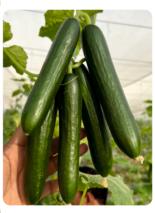

CUCUMBER SEEDS

(OPEN FIELD)

Days of First Picking: 35-40 days of sowing

Fruit Skin Color: Attractive dark Green with Strips

Fruit Taste: Soft and crunchy

Fruit Length: 18-24 cm

Yield: Very Very High & Multi Bearing