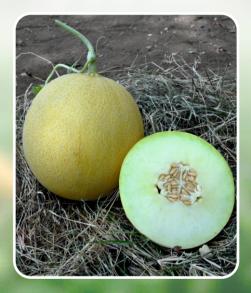

#### (GALIYA)

| Days of First Harvest:  | 65-70 days after sowing. |
|-------------------------|--------------------------|
| Fruit Weight :          | 1-2 KG                   |
| Fruit Shape:            | Round & Creamy Flesh     |
| <b>Keeping Quality:</b> | Good                     |
| Fruit Taste :           | Very Sweet.              |
|                         |                          |