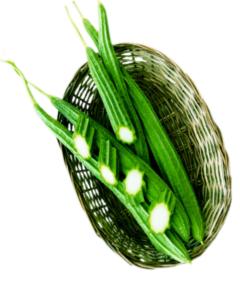

COWPEA SEEDS

Days of First Picking:

Fruit Color:

**Pods Length:** 

Taste:

35-40 days

**Attractive Dark Green** 

14-18 cm