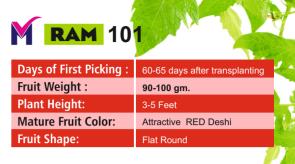

| Days of First Picking: | 55-65 days after transplanting |
|------------------------|--------------------------------|
| Fruit Weight:          | 90-100 gm.                     |
| Plant Height:          | 3-5 Feet                       |
| Mature Fruit Color:    | Attractive Dark RED            |
| Fruit Shape:           | Round [DESHI]                  |