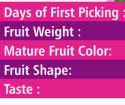

### BRINJAL SEEDS

50-60 days after transplanting

20-30 gm

Bright green with long calisc

Egg Shape

Good

Days of First Picking:
Fruit Weight:
Mature Fruit Color:
Fruit Shape:
Fruit Length:

50-55 days after transplanting
30-40 gm
Shiny Dark Purple
Long Composite Fruit
15-20 cm

Days of First Picking:
Fruit Weight:
Mature Fruit Color:
Fruit Shape:
Taste:

50-55 days after transplanting

30-50 gm

Composite, with a bright green lining
Long

Good

Days of First Picking: Fruit Weight:

**Mature Fruit Color:** 

Fruit Shape:

50-55 days after transplanting 40-50 gm

Green lining, Attractive Bright Round

Days of First Picking: Fruit Weight:

**Mature Fruit Color:** 

Fruit Shape:

50-60 days after transplanting 80-100 gm

Attractive bright Purple

Round

**Kantedar Variety** 

Days of First Picking: Fruit Weight:

**Mature Fruit Color:** 

Fruit Shape:

50-55 days after transplanting

80-100 gm

Green lining, Attractive Bright

Round with **Thorny** Caliks

**Days of First Picking:** Fruit Weight: **Mature Fruit Color:** 

Fruit Shape:

45-50 days after transplanting 40-50 gm Attractive Bright green Purple

**Round and Long Caliks** 

All Variety of QUALITY SEEDS is available in SMALL PACKAGE