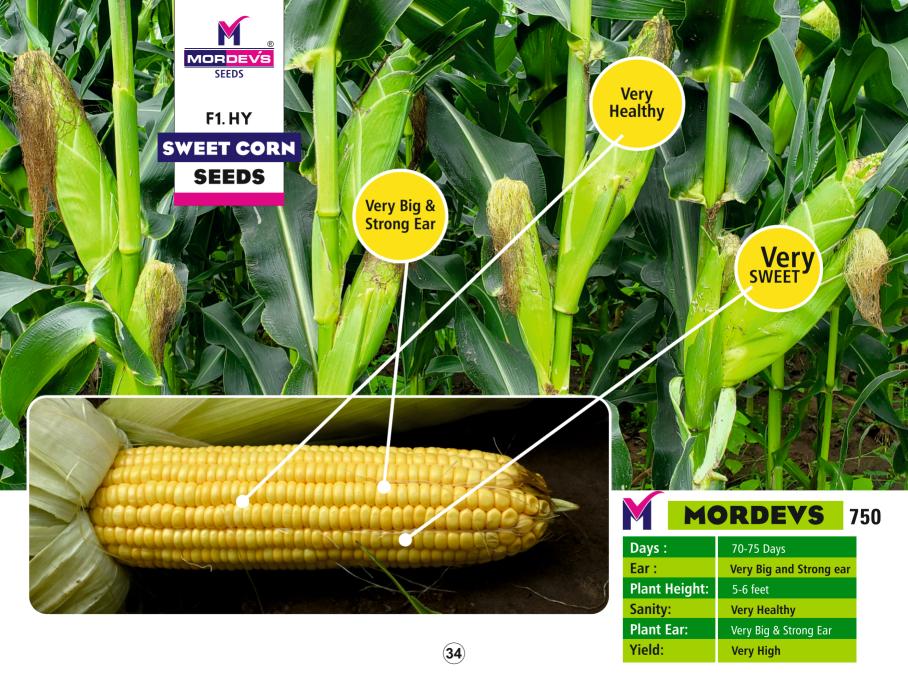

igh |
| Fruit Length:          | 30-40 cm                        |





COWPEA SEEDS



Days of First Picking:

Fruit Color:

**Pods Length:** 

Taste:

35-40 days

**Attractive Dark Green** 

14-18 cm

**Excellent sweet Taste** 











Days of First Harvest: 35-38 days

800

**Fruit Color: Shiny Green Plant Habit** Cluster

**Fruit Size:** 15-20 cm **Very High** 

Yield:

MORDEVS 35

Days of First Harvest: 35-38 days **Fruit Color: Shiny Green Plant Habit** 

**Fruit Size:** 

Yield:

Cluster 15-20 cm

**Very High** 

MORDEVS

**Days of First Harvest:** 32-38 days **Fruit Color: Attractive Green Plant Habit** Cluster Fruit Size: 15-17 cm Yield: Very High **Fruit Shape:** Long, Soft, Shiny

सभी किसान<mark>ी की निवेदन है की बीज के अंकुर</mark>ण होने के बाद जब फुल आपु तब दुसरा पानी दे।







| Days of First Harvest:  | 40-45 days after sowing |
|-------------------------|-------------------------|
| Root Shape:             | Straight and Tapering   |
| Root Length:            | 40-45 cm                |
| <b>Keeping Quality:</b> | Good                    |
| Taste:                  | Very Sweet              |
| Root Color:             | Milky White             |
| Yield :                 | Good                    |

### MORDEVS

#### **PALAK PATTI**

Days of First Harvest:

Root Shape:
Straight and
Tapering, Smooth

Color:
White and Smooth Leaves

Keeping Quality: Good











### MORDEVS

**SUPER** 



P-690



MORDEVS

R-180

Days of First Harvest: 115-120 days after transplanting Fruit weight: 70-90 gm **Mature Fruit Colour** Attractive Red **Fruit Shape Flat Round