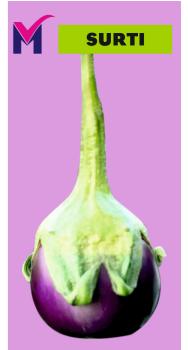

### BRINJAL SEEDS

50-60 days after transplanting

20-30 gm

Bright green with long calisc

Egg Shape

Good

Days of First Picking:
Fruit Weight:
Mature Fruit Color:
Fruit Shape:
Fruit Length:

50-55 days after transplanting
30-40 gm
Shiny Dark Purple
Long Composite Fruit
15-20 cm

Days of First Picking:
Fruit Weight:
Mature Fruit Color:
Fruit Shape:
Taste:

50-55 days after transplanting

30-50 gm

Composite, with a bright green lining
Long

Good

Days of First Picking: Fruit Weight:

**Mature Fruit Color:** 

Fruit Shape:

50-55 days after transplanting 40-50 gm

Green lining, Attractive Bright Round

Days of First Picking: Fruit Weight:

**Mature Fruit Color:** 

Fruit Shape:

50-60 days after transplanting 80-100 gm

Attractive bright Purple

Round

**Kantedar Variety** 

Days of First Picking: Fruit Weight:

**Mature Fruit Color:** 

Fruit Shape:

50-55 days after transplanting

80-100 gm

Green lining, Attractive Bright

Round with **Thorny** Caliks

**Days of First Picking:** Fruit Weight: **Mature Fruit Color:** 

Fruit Shape:

45-50 days after transplanting 40-50 gm Attractive Bright green Purple