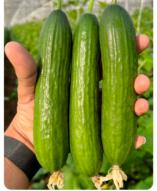

CUCUMBER SEEDS

(OPEN FIELD)

Days of First Picking: 35-40 days of sowing

Fruit Skin Color: Attractive dark Green with Strips

Fruit Taste: Soft and crunchy

Fruit Length: 18-24 cm

Yield: Very Very High & Multi Bearing