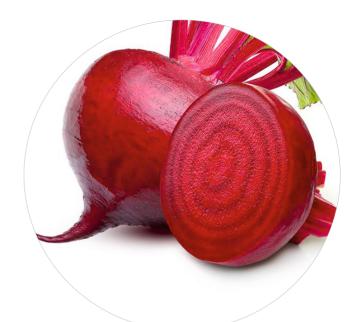

सभी किसान<mark>ी की निवेदन है की बीज के अंकुर</mark>ण होने के बाद जब फुल आपु तब दुसरा पानी दे।

| Days of First Harvest:  | 40-45 days after sowing |
|-------------------------|-------------------------|
| Root Shape:             | Straight and Tapering   |
| Root Length:            | 40-45 cm                |
| <b>Keeping Quality:</b> | Good                    |
| Taste:                  | Very Sweet              |
| Root Color:             | Milky White             |
| Yield :                 | Good                    |