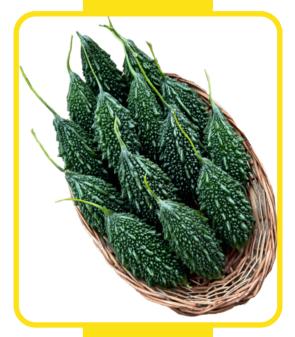

Days of First Picking: 60-65 days after sowing

Mature Fruit Color: Dark Green

Fruit Length: 18-22 cm

Keeping Quality: Very Good

Yields & Size: Very High & Long

### MORDEVS 1012

Days of First Picking:55-60 days after sowingMature Fruit Color:Dark GreenFruit Length:10-12 cmKeeping Quality:Very GoodYields & Size :Very High & Medium Long

Days of First Picking:50-55 days after sowingMature Fruit Color:Dark GreenFruit Length:8-10 cmKeeping Quality:Very GoodYields & Size :Yery High & Sort Long