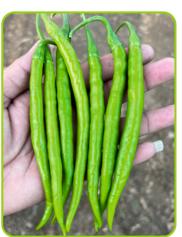

--------------------------------------------------------------------------|
| Yields:                                   | Very High, with High<br>Temperature Resist                                      |
| Pungent :                                 | Medium Spicy                                                                    |
| Fruit Diameter :                          | 2-2.5 cm                                                                        |
| Fruit Length:                             | 16-20 cm                                                                        |







Days of First Picking: 50-55 days after transplanting
Color when Mature: Attractive yellowish Green
Yields: Very High
Pungent: Medium Spicy
Fruit Diameter: 1-1.2 cm
Fruit Length: 15-17 cm























| Days of First Picking : | 55-60 days after transplanting |
|-------------------------|--------------------------------|
| Mature Fruit Color:     | Attractive Dark Green          |
| Fruit Shape:            | Blocky With Four Lobe          |
| Fruit Weight:           | 140-170 gm                     |
| Fruit Length :          | 8-8.5 cm                       |

















| Days of First Picking: | 55-65 days after transplanting |
|------------------------|--------------------------------|
| Fruit Weight:          | 90-100 gm.                     |
| Plant Height:          | 3-5 Feet                       |
| Mature Fruit Color:    | Attractive Dark RED            |
| Fruit Shape:           | Round [DESHI]                  |



TYLCY Resistance Variety

KABIR 601

| Days of F