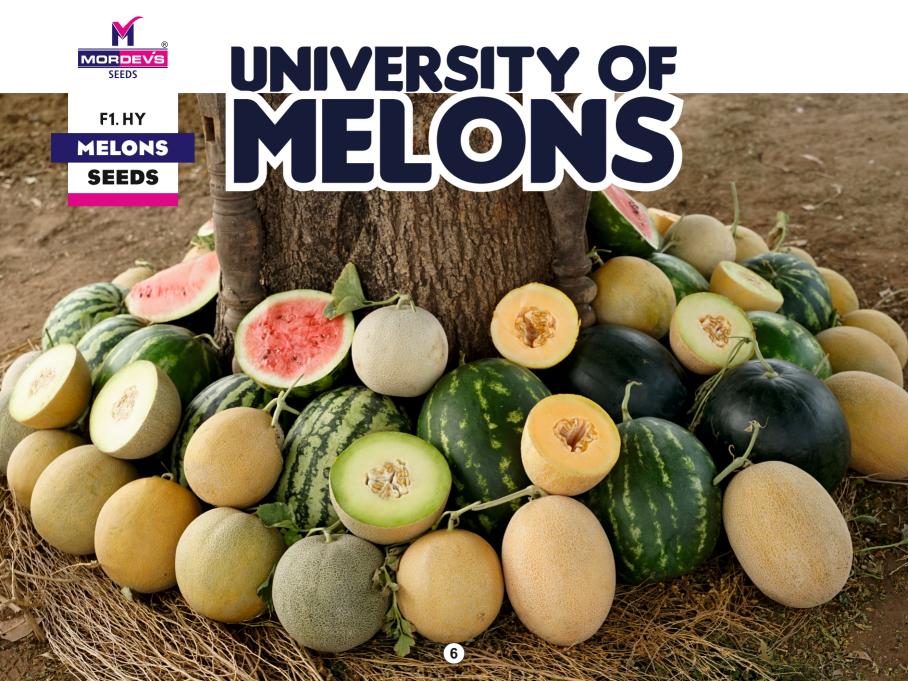

WATERMELON

**SEEDS** 

Days of First Harvest: 65-72 days after sowing Fruit Weight: 4-5 kg **Mature Fruit Color:** Black and light strips Fruit Shape: Oblong Fruit Taste: **Excellent Juicy Keeping Quality:** Good

### JAMES-BOND 007

(Ice Box)

| Days of First Harvest : | 70-80 days after sowing   |
|-------------------------|---------------------------|
| Fruit Weight:           | 3-5 kg                    |
| Mature Fruit Color:     | Dark Green, Deep Red Fles |
| Fruit Shape:            | Oblong                    |
| Fruit Taste:            | Sweety, Crispy and Juicy  |
| Keeping Quality:        | Very Good                 |

| Days of First Harvest : | 60-70 days after sowing. |
|-------------------------|--------------------------|
| Fruit Weight:           | 3-5 KG                   |
| Mature Fruit Color:     | Attractive Red Flesh     |
| Fruit Shape:            | Oblong                   |
| Fruit Taste:            | Good                     |
| Keeping Quality:        | Good                     |

| Days of First Harvest: | 75-80 days after sowing. |
|------------------------|--------------------------|
| Fruit Weight:          | 6-8 KG                   |
| Mature Fruit Color:    | black                    |
| Fruit Shape:           | Round                    |
| Fruit Taste:           | Very Sweet               |
| Keeping Quality:       | Good                     |

| Days of First Harvest : | 70-75 days after sowing. |
|-------------------------|--------------------------|
| Fruit Weight:           | 3-4 KG                   |
| Mature Fruit Color:     | Yellow With Red Flesh    |
| Fruit Shape:            | Oblong                   |
| Fruit Taste:            | Good                     |
| Keeping Quality:        | Good                     |

## SUJAN

| Days of First Harvest : | 70-75 days after sowing. |
|-------------------------|--------------------------|
| Fruit Weight:           | 8-12 KG                  |
| Mature Fruit Color:     | Green With Strips        |
| Fruit Shape:            | Oblong                   |
| Fruit Taste:            | Very Sweet               |
| Keeping Quality:        | Good                     |

# MORDEVS 1195

| Days of First Harvest:  | 72-78 days after sowing       |
|-------------------------|-------------------------------|
| Fruit Weight:           | 6-8 kg                        |
| Mature Fruit Color:     | Light Green with green Strips |
| Fruit Shape:            | Oblong                        |
| Fruit Taste:            | Sweety, Juicy                 |
| <b>Keeping Quality:</b> | Very Good                     |

| Days of First Harvest : | 68-72 days after sowing.      |
|-------------------------|-------------------------------|
| Fruit Weight:           | 3-4 KG                        |
| Mature Fruit Color:     | Dark Green With Yellow Strips |
| Fruit Shape:            | Oval                          |
| Fruit Taste:            | Good                          |
| Keeping Quality:        | Good                          |