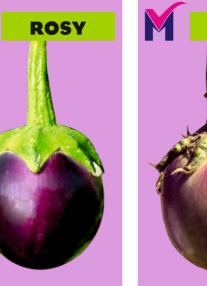

### BRINJAL SEEDS

50-60 days after transplanting

20-30 gm

Bright green with long calisc

Egg Shape

Good

Days of First Picking:
Fruit Weight:
Mature Fruit Color:
Fruit Shape:
Fruit Length:

50-55 days after transplanting
30-40 gm
Shiny Dark Purple
Long Composite Fruit
15-20 cm

Days of First Picking:
Fruit Weight:
Mature Fruit Color:
Fruit Shape:
Taste:

50-55 days after transplanting

30-50 gm

Composite, with a bright green lining
Long

Good

Days of First Picking: Fruit Weight:

**Mature Fruit Color:** 

Fruit Shape:

50-55 days after transplanting 40-50 gm

Green lining, Attractive Bright Round

Days of First Picking: Fruit Weight:

**Mature Fruit Color:** 

Fruit Shape:

50-60 days after transplanting 80-100 gm

Attractive bright Purple

Round

**Kantedar Variety** 

Days of First Picking: Fruit Weight:

**Mature Fruit Color:** 

Fruit Shape:

50-55 days after transplanting

80-100 gm

Green lining, Attractive Bright

Round with **Thorny** Caliks

**Days of First Picking:** Fruit Weight: **Mature Fruit Color:** 

Fruit Shape:

45-50 days after transplanting 40-50 gm Attractive Bright green Purple