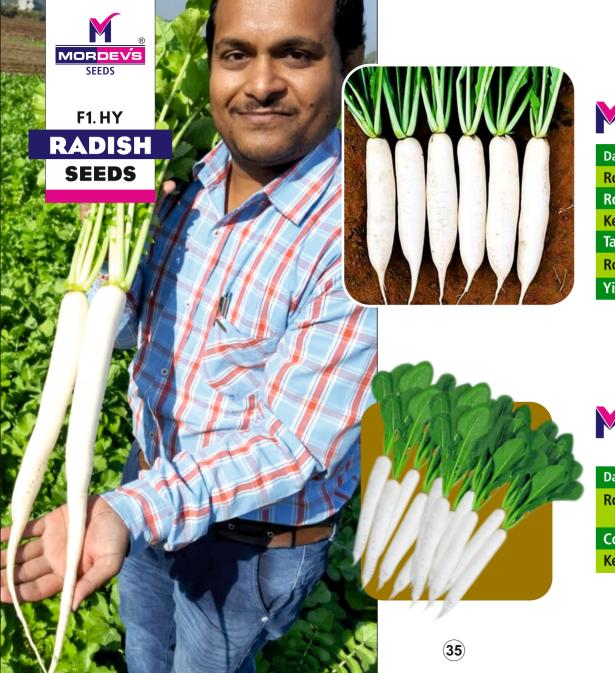

सभी किसान<mark>ी की निवेदन है की बीज के अंकुर</mark>ण होने के बाद जब फुल आपु तब दुसरा पानी दे।

| Days of First Harvest:  | 40-45 days after sowing |
|-------------------------|-------------------------|
| Root Shape:             | Straight and Tapering   |
| Root Length:            | 40-45 cm                |
| <b>Keeping Quality:</b> | Good                    |
| Taste:                  | Very Sweet              |
| Root Color:             | Milky White             |
| Yield :                 | Good                    |

#### **PALAK PATTI**

Days of First Harvest:

Root Shape:
Straight and
Tapering, Smooth

Color:
White and Smooth Leaves

Keeping Quality: Good