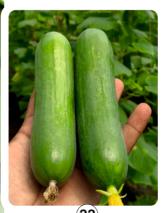

CUCUMBER SEEDS

(OPEN FIELD)

Days of First Picking: 35-40 days of sowing

Fruit Skin Color: Attractive dark Green with Strips

Fruit Taste: Soft and crunchy

Fruit Length: 18-24 cm

Yield: Very Very High & Multi Bearing