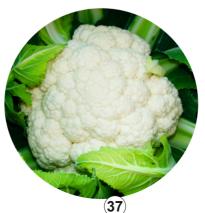

Fruit Color: Attractive Green
Fruit Weight: 800gm. - 1 kg

Fruit Shape: Round

Yield Very High

**Cauli Flower** 

Sowing season :JUNE-JULYFruit Weight:800 gm - 1 kg.Fruit Shape:RoundYield :Very High and Excellent Taste