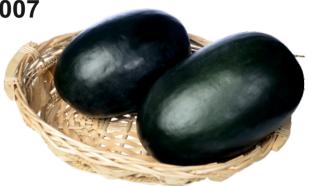

### JAMES-BOND 007

(Ice Box)

| Days of First Harvest : | 70-80 days after sowing   |
|-------------------------|---------------------------|
| Fruit Weight:           | 3-5 kg                    |
| Mature Fruit Color:     | Dark Green, Deep Red Fles |
| Fruit Shape:            | Oblong                    |
| Fruit Taste:            | Sweety, Crispy and Juicy  |
| Keeping Quality:        | Very Good                 |