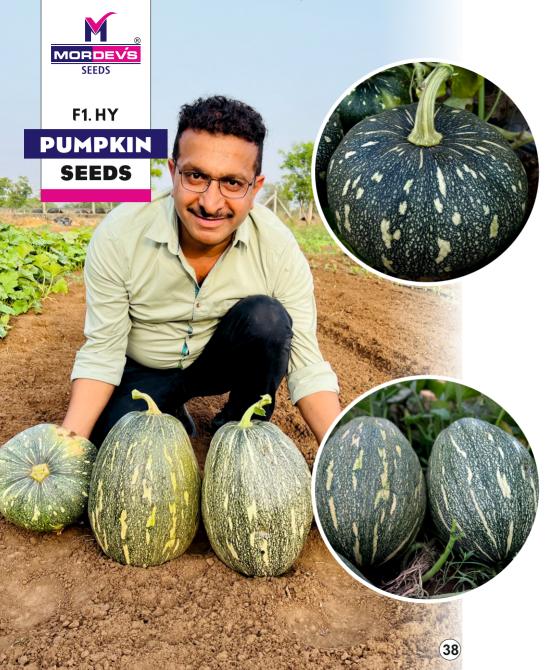

#### DHARA (GREEN FLASH)

Days of First Harvest: 70-75 days after sowing.

Fruit Weight: 1.5 KG-2.5 KG

Fruit Shape: Galiya

Keeping Quality: Good

Fruit Taste: Very Sweet.

Fruit Length:

Days of First Picking: 32-35 days of sowing