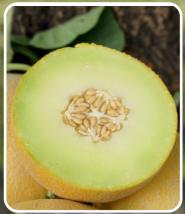

#### TRIJAL (GALIYA)

**Days of First Harvest:** 75-80 days after sowing.

Fruit Weight: 1 KG-1.5 KG

Fruit Shape: Neted \ Round orange Flesh

**Keeping Quality:** Good

Fruit Taste: Very Sweet.