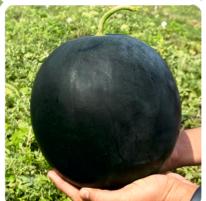

| Days of First Harvest: | 75-80 days after sowing. |
|------------------------|--------------------------|
| Fruit Weight:          | 6-8 KG                   |
| Mature Fruit Color:    | black                    |
| Fruit Shape:           | Round                    |
| Fruit Taste:           | Very Sweet               |
| Keeping Quality:       | Good                     |