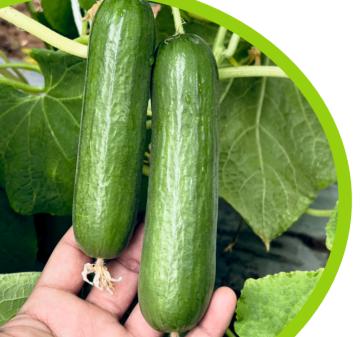

CUCUMBER SEEDS

(OPEN FIELD)

Days of First Picking: 35-40 days of sowing

Fruit Skin Color: Attractive dark Green with Strips

Fruit Taste: Soft and crunchy

Fruit Length: 18-24 cm

Yield: Very Very High & Multi Bearing