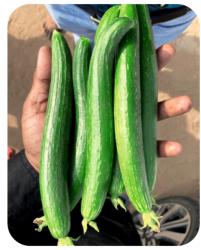

Days of First Picking:40-45 days of sowingFruit Skin Color:Attractive WhiteFruit Taste:Good and Strong CapacityFruit Length:45-50 cmFruit Shape:Extra Long with Strips

# F1. HY MORDEVS Deshi

Days of First Picking: 40-45 days after sowing.

Fruit Skin Color: Attractive dark Green

Fruit Taste: Good and Strong Crispy

Fruit Length: 16-18 cm

Fruit Shape: Smooth With White Strips