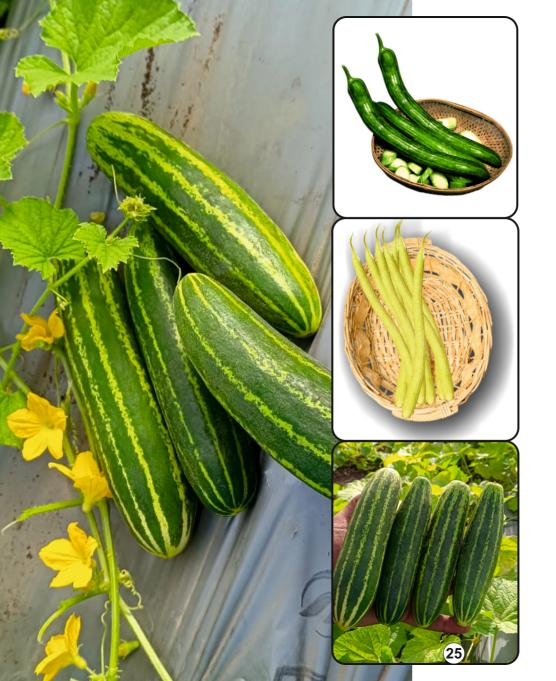

संसार की सबसे ज्यादा पैदावार देनेवाली कीस्म

| ( /                    |                                                                                                                                                                                                                                                                                                                                                                                                                                                                                                                                                                                                                                                                                                                                                                                                                                                                                                                                                                                                                                                                                                                                                                                                                                                                                                                                                                                                                                                                                                                                                                                                                                                                                                                                                                                                                                                                                                                                                                                                                                                                                                                                |
|------------------------|--------------------------------------------------------------------------------------------------------------------------------------------------------------------------------------------------------------------------------------------------------------------------------------------------------------------------------------------------------------------------------------------------------------------------------------------------------------------------------------------------------------------------------------------------------------------------------------------------------------------------------------------------------------------------------------------------------------------------------------------------------------------------------------------------------------------------------------------------------------------------------------------------------------------------------------------------------------------------------------------------------------------------------------------------------------------------------------------------------------------------------------------------------------------------------------------------------------------------------------------------------------------------------------------------------------------------------------------------------------------------------------------------------------------------------------------------------------------------------------------------------------------------------------------------------------------------------------------------------------------------------------------------------------------------------------------------------------------------------------------------------------------------------------------------------------------------------------------------------------------------------------------------------------------------------------------------------------------------------------------------------------------------------------------------------------------------------------------------------------------------------|
| Days of First Picking: | 33-38 days of sowing                                                                                                                                                                                                                                                                                                                                                                                                                                                                                                                                                                                                                                                                                                                                                                                                                                                                                                                                                                                                                                                                                                                                                                                                                                                                                                                                                                                                                                                                                                                                                                                                                                                                                                                                                                                                                                                                                                                                                                                                                                                                                                           |
| Fruit Skin Color:      | Attractive dark Green                                                                                                                                                                                                                                                                                                                                                                                                                                                                                                                                                                                                                                                                                                                                                                                                                                                                                                                                                                                                                                                                                                                                                                                                                                                                                                                                                                                                                                                                                                                                                                                                                                                                                                                                                                                                                                                                                                                                                                                                                                                                                                          |
| Fruit Taste :          | Good and Tasty                                                                                                                                                                                                                                                                                                                                                                                                                                                                                                                                                                                                                                                                                                                                                                                                                                                                                                                                                                                                                                                                                                                                                                                                                                                                                                                                                                                                                                                                                                                                                                                                                                                                                                                                                                                                                                                                                                                                                                                                                                                                                                                 |
| Fruit Length:          | 20-22 cm                                                                                                                                                                                                                                                                                                                                                                                                                                                                                                                                                                                                                                                                                                                                                                                                                                                                                                                                                                                                                                                                                                                                                                                                                                                                                                                                                                                                                                                                                                                                                                                                                                                                                                                                                                                                                                                                                                                                                                                                                                                                                                                       |
| Yield :                | High                                                                                                                                                                                                                                                                                                                                                                                                                                                                                                                                                                                                                                                                                                                                                                                                                                                                                                                                                                                                                                                                                                                                                                                                                                                                                                                                                                                                                                                                                                                                                                                                                                                                                                                                                                                                                                                                                                                                                                                                                                                                                                                           |
|                        | The state of the s |

Very Good & Multi Bearing

**Plant Structure:** 

Days of First Picking: 45-50 days of sowing
Fruit Skin Color: Attractive dark Green
Fruit Taste: Good and tasty
Fruit Length: 30-35 cm
Skin of Fruit: Smooth With Strips