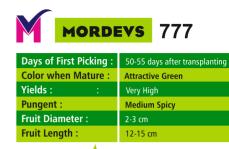

Days of First Picking: 50-55 days after transplanting
Color when Mature: Attractive yellowish Green
Yields: Very High
Pungent: Medium Spicy
Fruit Diameter: 1-1.2 cm
Fruit Length: 15-17 cm

| Days of First Picking : | 55-60 days after transplanting |
|-------------------------|--------------------------------|
| Mature Fruit Color:     | Attractive Dark Green          |
| Fruit Shape:            | Blocky With Four Lobe          |
| Fruit Weight:           | 140-170 gm                     |
| Fruit Length :          | 8-8.5 cm                       |