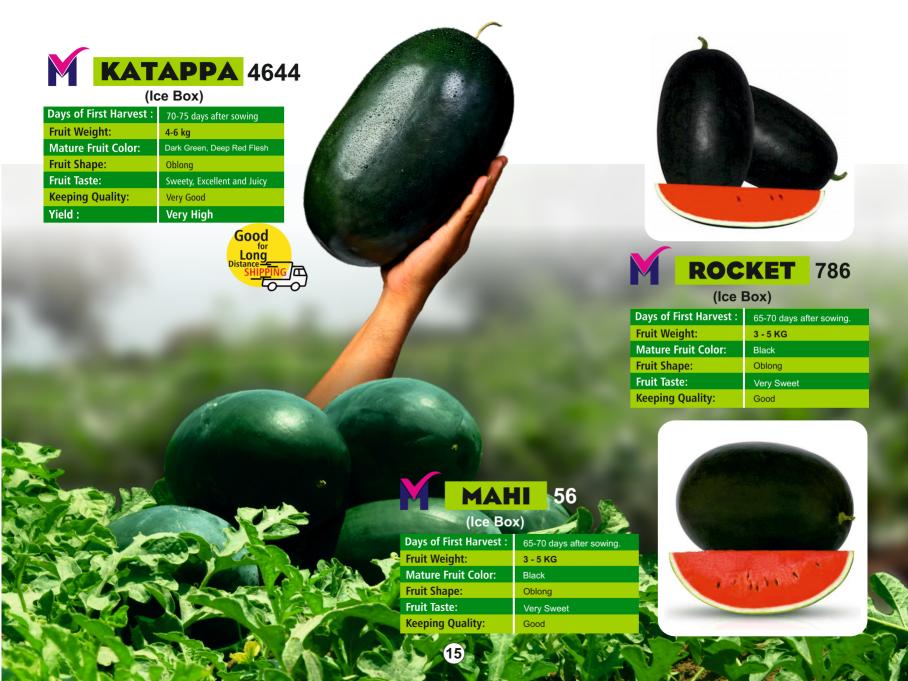

WATERMELON

**SEEDS** 

Days of First Harvest: 65-72 days after sowing Fruit Weight: 4-5 kg **Mature Fruit Color:** Black and light strips Fruit Shape: Oblong Fruit Taste: **Excellent Juicy Keeping Quality:** Good

### JAMES-BOND 007

(Ice Box)

| Days of First Harvest : | 70-80 days after sowing   |
|-------------------------|---------------------------|
| Fruit Weight:           | 3-5 kg                    |
| Mature Fruit Color:     | Dark Green, Deep Red Fles |
| Fruit Shape:            | Oblong                    |
| Fruit Taste:            | Sweety, Crispy and Juicy  |
| Keeping Quality:        | Very Good                 |

| Days of First Harvest : | 60-70 days after sowing. |
|-------------------------|--------------------------|
| Fruit Weight:           | 3-5 KG                   |
| Mature Fruit Color:     | Attractive Red Flesh     |
| Fruit Shape:            | Oblong                   |
| Fruit Taste:            | Good                     |
| Keeping Quality:        | Good                     |