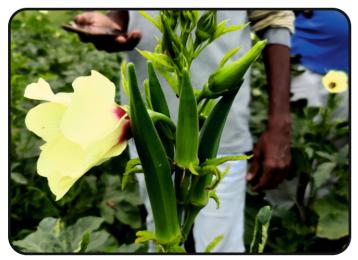

### MORDEVS 1012

Days of First Picking:55-60 days after sowingMature Fruit Color:Dark GreenFruit Length:10-12 cmKeeping Quality:Very GoodYields & Size :Very High & Medium Long

Days of First Picking:50-55 days after sowingMature Fruit Color:Dark GreenFruit Length:8-10 cmKeeping Quality:Very GoodYields & Size :Yery High & Sort Long