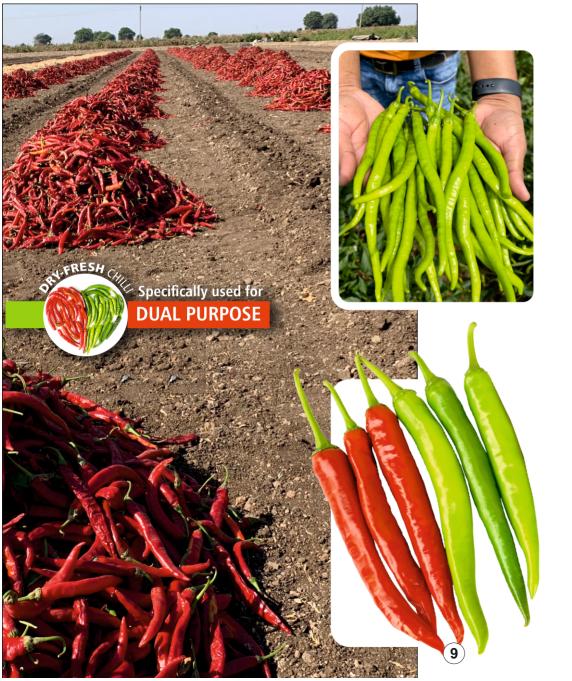

# संसार की .

LAMBUJI

045

**8**)

Days of First Picking:

**Leaf Colour:** 

**Color when Mature:** 

**Pungent:** 

Fruit Shape:

Fruit Length:

45-50 days after transplanting

Green

Attractive green

**Medium Spicy** 

Extra Long

22 - 26 cm