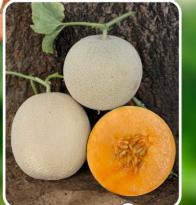

### MORDEVS 6173 (GALIYA)

Days of First Harvest: 70-80 days after sowing

Fruit Weight: 1.5 Kg - 2 Kg

Fruit Shape: Round With Neted and orange Flesh

**Keeping Quality:** Good

Fruit Taste: Very Very juicy with sweetest