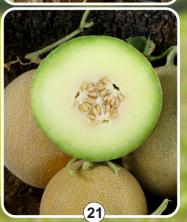

#### (GALIYA)

| Days of First Harvest:  | 65-70 days after sowing. |
|-------------------------|--------------------------|
| Fruit Weight :          | 1-2 KG                   |
| Fruit Shape:            | Round & Creamy Flesh     |
| <b>Keeping Quality:</b> | Good                     |
| Fruit Taste :           | Very Sweet.              |
|                         |                          |