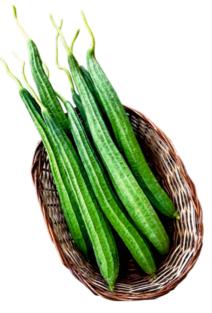

Very Good & Multi Bearing

**Plant Structure:** 

Days of First Picking: 45-50 days of sowing
Fruit Skin Color: Attractive dark Green
Fruit Taste: Good and tasty
Fruit Length: 30-35 cm
Skin of Fruit: Smooth With Strips