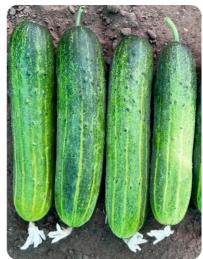

संसार की सबसे ज्यादा पैदावार देनेवाली कीस्म

| ( /                    |                                                                                                                                                                                                                                                                                                                                                                                                                                                                                                                                                                                                                                                                                                                                                                                                                                                                                                                                                                                                                                                                                                                                                                                                                                                                                                                                                                                                                                                                                                                                                                                                                                                                                                                                                                                                                                                                                                                                                                                                                                                                                                                                |
|------------------------|--------------------------------------------------------------------------------------------------------------------------------------------------------------------------------------------------------------------------------------------------------------------------------------------------------------------------------------------------------------------------------------------------------------------------------------------------------------------------------------------------------------------------------------------------------------------------------------------------------------------------------------------------------------------------------------------------------------------------------------------------------------------------------------------------------------------------------------------------------------------------------------------------------------------------------------------------------------------------------------------------------------------------------------------------------------------------------------------------------------------------------------------------------------------------------------------------------------------------------------------------------------------------------------------------------------------------------------------------------------------------------------------------------------------------------------------------------------------------------------------------------------------------------------------------------------------------------------------------------------------------------------------------------------------------------------------------------------------------------------------------------------------------------------------------------------------------------------------------------------------------------------------------------------------------------------------------------------------------------------------------------------------------------------------------------------------------------------------------------------------------------|
| Days of First Picking: | 33-38 days of sowing                                                                                                                                                                                                                                                                                                                                                                                                                                                                                                                                                                                                                                                                                                                                                                                                                                                                                                                                                                                                                                                                                                                                                                                                                                                                                                                                                                                                                                                                                                                                                                                                                                                                                                                                                                                                                                                                                                                                                                                                                                                                                                           |
| Fruit Skin Color:      | Attractive dark Green                                                                                                                                                                                                                                                                                                                                                                                                                                                                                                                                                                                                                                                                                                                                                                                                                                                                                                                                                                                                                                                                                                                                                                                                                                                                                                                                                                                                                                                                                                                                                                                                                                                                                                                                                                                                                                                                                                                                                                                                                                                                                                          |
| Fruit Taste :          | Good and Tasty                                                                                                                                                                                                                                                                                                                                                                                                                                                                                                                                                                                                                                                                                                                                                                                                                                                                                                                                                                                                                                                                                                                                                                                                                                                                                                                                                                                                                                                                                                                                                                                                                                                                                                                                                                                                                                                                                                                                                                                                                                                                                                                 |
| Fruit Length:          | 20-22 cm                                                                                                                                                                                                                                                                                                                                                                                                                                                                                                                                                                                                                                                                                                                                                                                                                                                                                                                                                                                                                                                                                                                                                                                                                                                                                                                                                                                                                                                                                                                                                                                                                                                                                                                                                                                                                                                                                                                                                                                                                                                                                                                       |
| Yield :                | High                                                                                                                                                                                                                                                                                                                                                                                                                                                                                                                                                                                                                                                                                                                                                                                                                                                                                                                                                                                                                                                                                                                                                                                                                                                                                                                                                                                                                                                                                                                                                                                                                                                                                                                                                                                                                                                                                                                                                                                                                                                                                                                           |
|                        | The state of the s |