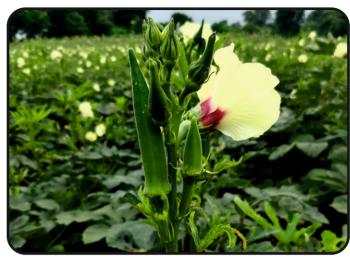

Days of First Picking: 45-50 days after sowing
Mature Fruit Color: Dark Green
Fruit Length: 18-22 cm
Keeping Quality: Good
Yields: Very High

Days of First Picking: 40-45 days after sowing
Mature Fruit Color: Attractive Green
Fruit Length: 17-25 cm
Keeping Quality: Good
Yields: High

Days of First Picking: 60-65 days after sowing

Mature Fruit Color: Dark Green

Fruit Length: 18-22 cm

Keeping Quality: Very Good

Yields & Size: Very High & Long