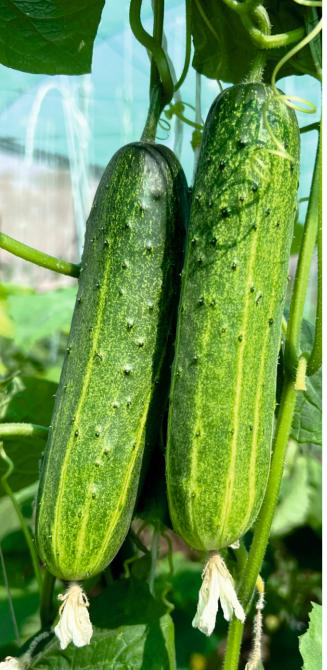

22

Days of First Picking:38-42 days of sowingFruit Skin Color:Attractive Green with Dots

Fruit Taste: Soft and Tasty
Fruit Length: 16-20 cm

Yield: Very High

| Days of First Picking: | 35-40 days of sowing                |
|------------------------|-------------------------------------|
| Fruit Skin Color:      | <b>Attractive Green with Strips</b> |
| Fruit Taste :          | Soft and crunchy                    |
| Fruit Length:          | 18-22 cm                            |
| Yield :                | Very High                           |