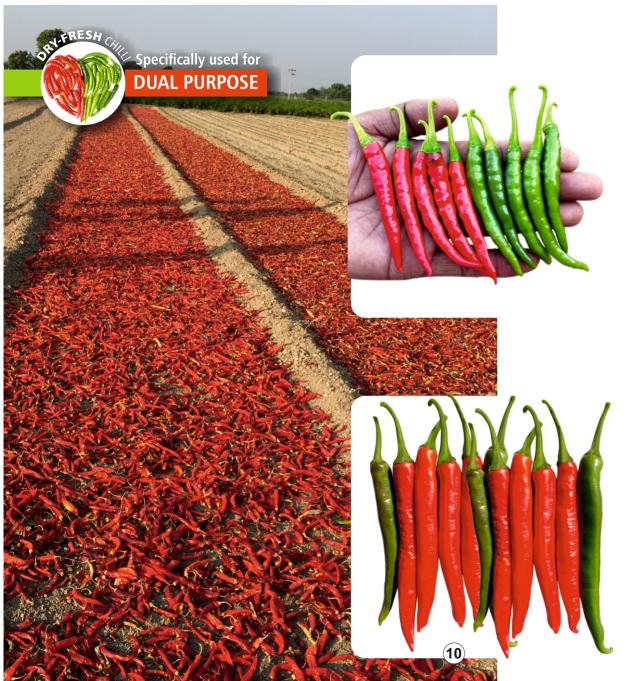

Days of First Picking: 40-45 days after transplanting

Colour when Mature: Attractive Light Green

Yields: Very High

Pungent: More Spicy

Fruit Diameter: 1-1.5 cm

Fruit Length: 18-22 cm

Days of First Picking: 45-50 days after transplanting
Color when Mature: Attractive Green, Deep Green
Turn Dark Red

Yields: Very High, with High
Temperature Resist

Pungent: Medium Spicy
Fruit Diameter: 2-2.5 cm

Fruit Length: 22-23 cm

| Days of First Picking: | 58-65 days after transplanting                  |
|------------------------|-------------------------------------------------|
| Mature Fruit Color:    | Dark Green and Turn Glossy Red on maturity time |
| Yields:                | Very High                                       |
| Pungency:              | Very High and Long Self life                    |
| Fruit Diameter :       | 0.8-0.9 cm                                      |
| Fruit Length :         | 8-10 cm                                         |