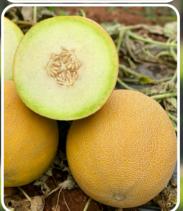

MUSKMELON

**SEEDS** 

खाने में मीठा और कमाई में लगे अनुठा

Days of First Harvest:

Fruit Weight:

Fruit Shape: **Keeping Quality:** 

Fruit Taste:

Very Sweet and juicy

65-70 days after sowing

Round and Green Strips

1 Kg - 1.25 Kg

Good

TSS %: 12.0-15.0

(ITALIAN CANTALOUPE)

| Days of First Harvest:  | 65-70 days after sowing. |
|-------------------------|--------------------------|
| Fruit Weight:           | 1.5 - 2.5 KG             |
| Fruit Shape:            | oval dark green strips   |
| <b>Keeping Quality:</b> | Very Very Good           |
| Fruit Taste :           | Very Sweet.              |
|                         |                          |