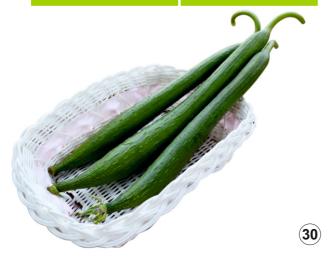

Very Good & Multi Bearing

**Plant Structure:** 

Days of First Picking: 45-50 days of sowing
Fruit Skin Color: Attractive dark Green
Fruit Taste: Good and tasty
Fruit Length: 30-35 cm
Skin of Fruit: Smooth With Strips