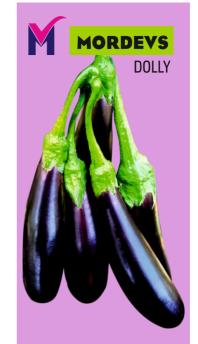

### BRINJAL SEEDS

50-60 days after transplanting

20-30 gm

Bright green with long calisc

Egg Shape

Good

Days of First Picking:
Fruit Weight:
Mature Fruit Color:
Fruit Shape:
Fruit Length:

50-55 days after transplanting
30-40 gm
Shiny Dark Purple
Long Composite Fruit
15-20 cm

Days of First Picking:
Fruit Weight:
Mature Fruit Color:
Fruit Shape:
Taste:

50-55 days after transplanting

30-50 gm

Composite, with a bright green lining
Long

Good

Days of First Picking: Fruit Weight:

**Mature Fruit Color:** 

Fruit Shape:

50-55 days after transplanting 40-50 gm

Green lining, Attractive Bright Round

Days of First Picking: Fruit Weight:

**Mature Fruit Color:** 

Fruit Shape:

50-60 days after transplanting 80-100 gm

Attractive bright Purple

Round

**Kantedar Variety** 

Days of First Picking: Fruit Weight:

**Mature Fruit Color:** 

Fruit Shape:

50-55 days after transplanting

80-100 gm

Green lining, Attractive Bright

Round with **Thorny** Caliks

**Days of First Picking:** Fruit Weight: **Mature Fruit Color:** 

Fruit Shape:

45-50 days after transplanting 40-50 gm Attractive Bright green Purple

**Round and Long Caliks** 

All Variety of QUALITY SEEDS is available in SMALL PACKAGE