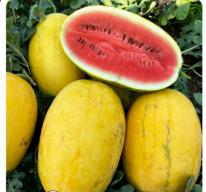

| Days of First Harvest : | 70-75 days after sowing. |
|-------------------------|--------------------------|
| Fruit Weight:           | 3-4 KG                   |
| Mature Fruit Color:     | Yellow With Red Flesh    |
| Fruit Shape:            | Oblong                   |
| Fruit Taste:            | Good                     |
| Keeping Quality:        | Good                     |